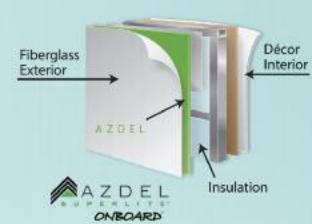

## **AZDEL COMPOSITE PANELS**

chmen

9

- ▲ 50% Lighter than wood ▲ Will not rot, mold or sustain
- water damage ▲ Increases insulation value