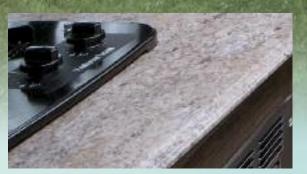

# Mini Van and SUV Towable – Most units are available under 3,500 lbs!

**DOUBLE ENTRY STEP** Convenient, easy entry

**LED INTERIOR LIGHTING** ▲ Energy efficient

Coachmen

**ONE-PIECE SEAMLESS** COUNTERTOP

- ▲ Stain resistant ▲ Lighter weight
- ▲ No T-mold (Helps prevent water damage)