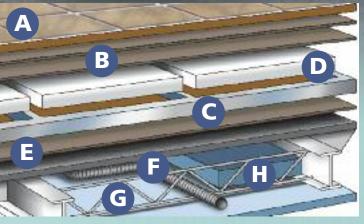

SIX LAYER BONDED FLOOR

- A Residential durable floor covering **B** One-piece, seamless top decking
- **C** Welded aluminum frame
- **D** Block foam structural insulation
- E Lauan plywood bottom decking
- **F** Darco waterproof floor wrap
- **G** Cross member support

5

- H Holding tanks
- **APEX IS CERTIFIED GREEN**