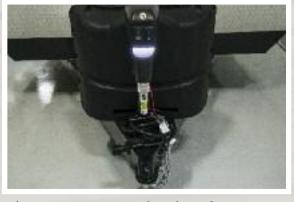

Power Stabilizers extend and retract in record time.

The Power Tongue Jack is the safe, easy way to raise and lower your hitch, optional on Ultra Lites.

Extender and 4G LTE Antenna.

5-point stabilizing Power Tongue Jack system, standard on Liberty and Maple Leaf Editions.