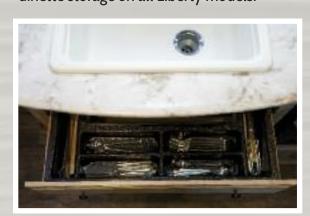

Vacuum Bonded Walls with Azdel.

The 81" Interior Height creates an open feeling with plenty of large storage space in overheads and slide rooms. Bunk rock climbing blocks make bedtime fun.

**Exclusive Utensil Drawer for convenient** storage of camping's basic necessities.