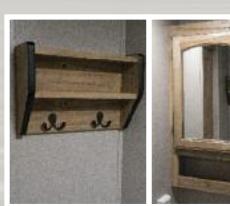

Liberty & Maple Leaf SIENNA

WALNUT

ECO **RUSSET** 

Ultra Lite

Porcelain Foot Flush Toilet is easy to clean.

40" LED HD Televisions.

Custom-made Medicine Cabinet with added Shelf and Deluxe Robe Holder.

The LED Step Light, Awning Light and Scare Light will keep you safe and secure.