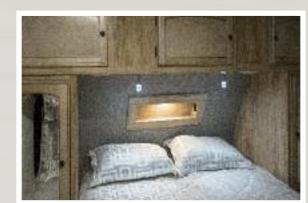

All Freedom Express Travel Trailers have 60" x 80" Queen Beds.

Full-size Pull-out Drawers for easy access dinette storage on all Liberty models.

This Stone Cast Sink fits large pots and pans. Made in the U.S.A. with a lifetime guarantee.