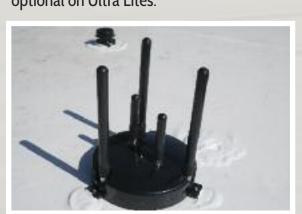

Power Stabilizers extend and retract in record time.

The Power Tongue Jack is the safe, easy way to raise and lower your hitch, optional on Ultra Lites.

Extender and 4G LTE Antenna.

5-point stabilizing Power Tongue Jack system, standard on Liberty and Maple Leaf Editions.