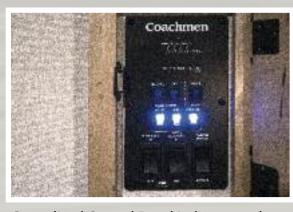

Centralized Control Panel indicates tanks, battery levels and operating components.

- 50% Lighter than wood
- No rot, mold or water damage ■ R-2 thermal insulation
- Odorless, no formaldehyde
- Sound and energy absorbing
- Impact and puncture resistant ■ Made in USA