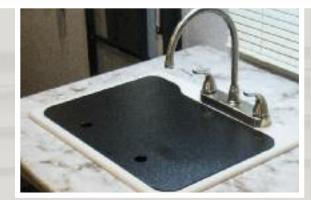

All Freedom Express Travel Trailers have 60" x 80" Queen Beds.

Full-size Pull-out Drawers for easy access dinette storage on all Liberty models.

This Stone Cast Sink fits large pots and pans. Made in the U.S.A. with a lifetime guarantee.