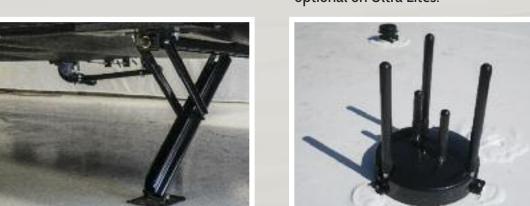

Power Stabilizers extend and retract in record time.

The Power Tongue Jack is the safe, easy way to raise and lower your hitch, optional on Ultra Lites.

Extender and 4G LTE Antenna.

5-point stabilizing Power Tongue Jack system, standard on Liberty and Maple Leaf Editions.