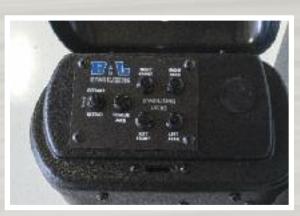

Centralized Control Panel indicates tanks, battery levels and operating components.

- 50% Lighter than wood
- No rot, mold or water damage ■ R-2 thermal insulation
- Odorless, no formaldehyde
- Sound and energy absorbing
- Impact and puncture resistant ■ Made in USA