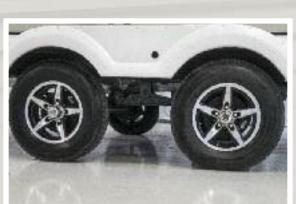

Fully Lighted Pass-thru Storage with a 24" x 48" outdoor resin table stored above.

Freedom Express' Fully Walkable Roof makes trailer maintenance and inspections safe and easy.

Stable Ryde Spread Axles provide better weight distribution, handling and improved towing.