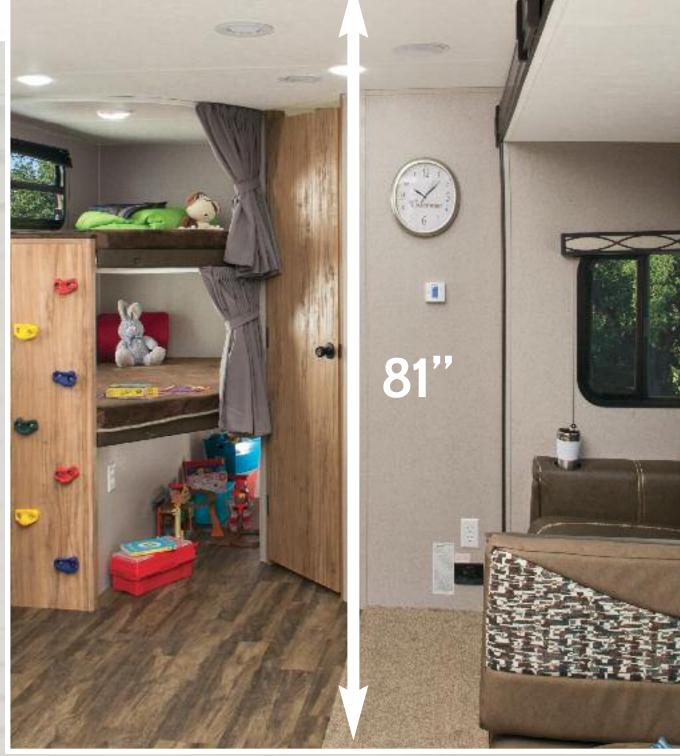

Vacuum Bonded Walls with Azdel.

The 81" Interior Height creates an open feeling with plenty of large storage space in overheads and slide rooms. Bunk rock climbing blocks make bedtime fun.

**Exclusive Utensil Drawer for convenient** storage of camping's basic necessities.