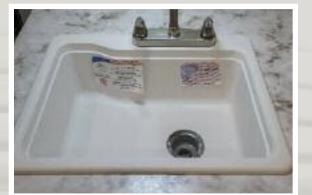

All Freedom Express Travel Trailers have 60" x 80" Queen Beds.

Full-size Pull-out Drawers for easy access dinette storage on all Liberty models.

This Stone Cast Sink fits large pots and pans. Made in the U.S.A. with a lifetime guarantee.