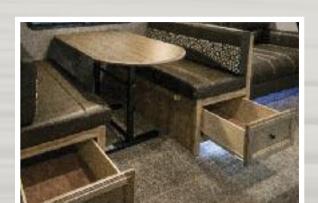

All Freedom Express Travel Trailers have 60" x 80" Queen Beds.

Full-size Pull-out Drawers for easy access dinette storage on all Liberty models.

This Stone Cast Sink fits large pots and pans. Made in the U.S.A. with a lifetime guarantee.