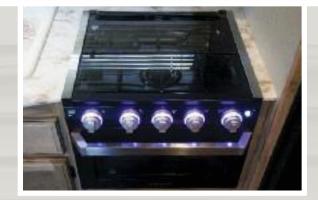

## STANDARD FEATURES & OPTIONS

Sink Cover adds counter space - standard in both Liberty and Ultra Lite.

**NEW Furrion Stove and Cooktop with** integrated flush mount glass cover adds style and is easy to use