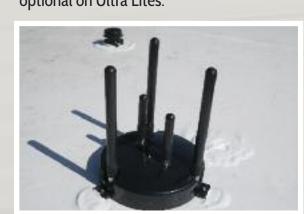

Power Stabilizers extend and retract in record time.

The Power Tongue Jack is the safe, easy way to raise and lower your hitch, optional on Ultra Lites.

Extender and 4G LTE Antenna.

5-point stabilizing Power Tongue Jack system, standard on Liberty and Maple Leaf Editions.