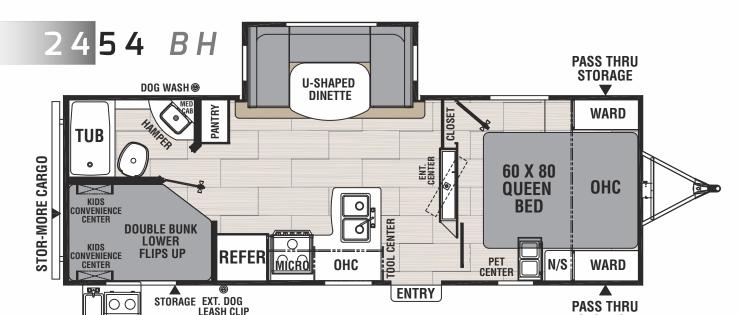

## **Camping Simplified Model Naming**

First 2 numbers = Approximate box length Second 2 numbers = Approximate weight 2 Letters = Floor plan description

CAMP KITCHEN

STORAGE

All information contained in this poster is believed to be accurate at the time of publication. However, during the model year, it may be necessary to make revisions and Forest River, Inc., reserves the right to make all such changes without notice, including prices, colors, materials, equipment and specifications as well as the addition of new models and the discontinuance of models shown on this poster. Therefore, please consult with your Coachmen dealer and confirm the existence of any materials, design or specifications that are material to your purchase decision. ©2018 Northern Spirit by Coachmen RV, a Division of Forest River, Inc., a Berkshire Hathaway company. All rights reserved. 8/18