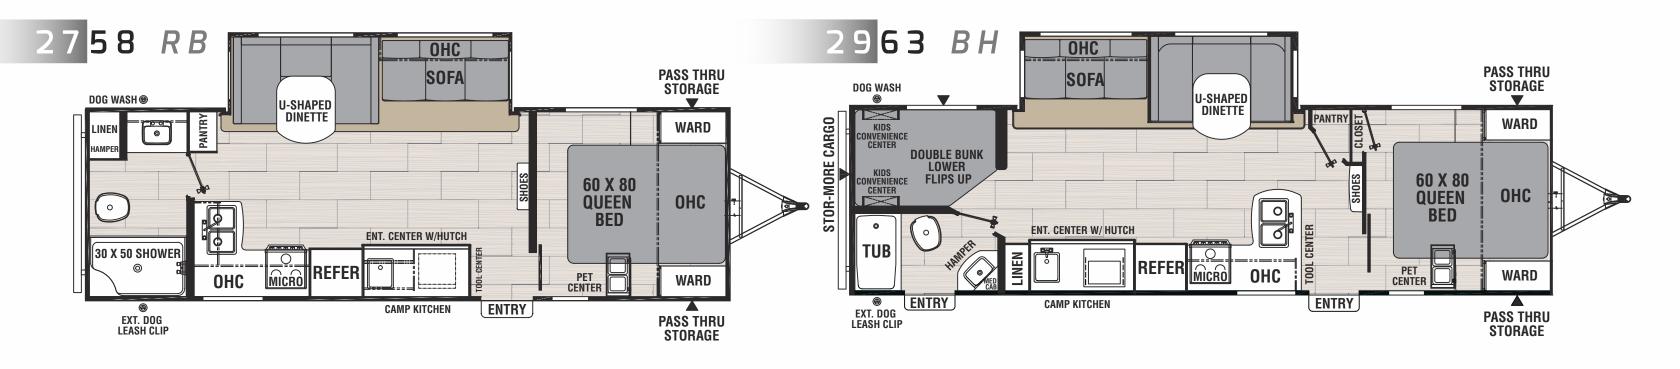

## CAMPING SIMPLIFIED

The ALL-NEW Northern Spirit travel trailer is the most user-friendly Ultra Lite on the market today! Northern Spirit is loaded with convenient features for the best camping experience possible.

## **Camping Simplified Model Naming**

First 2 numbers = Approximate box length Second 2 numbers = Approximate weight 2 Letters = Floor plan description

CAMP KITCHEN

STORAGE

All information contained in this poster is believed to be accurate at the time of publication. However, during the model year, it may be necessary to make revisions and Forest River, Inc., reserves the right to make all such changes without notice, including prices, colors, materials, equipment and specifications as well as the addition of new models and the discontinuance of models shown on this poster. Therefore, please consult with your Coachmen dealer and confirm the existence of any materials, design or specifications that are material to your purchase decision. ©2018 Northern Spirit by Coachmen RV, a Division of Forest River, Inc., a Berkshire Hathaway company. All rights reserved. 8/18