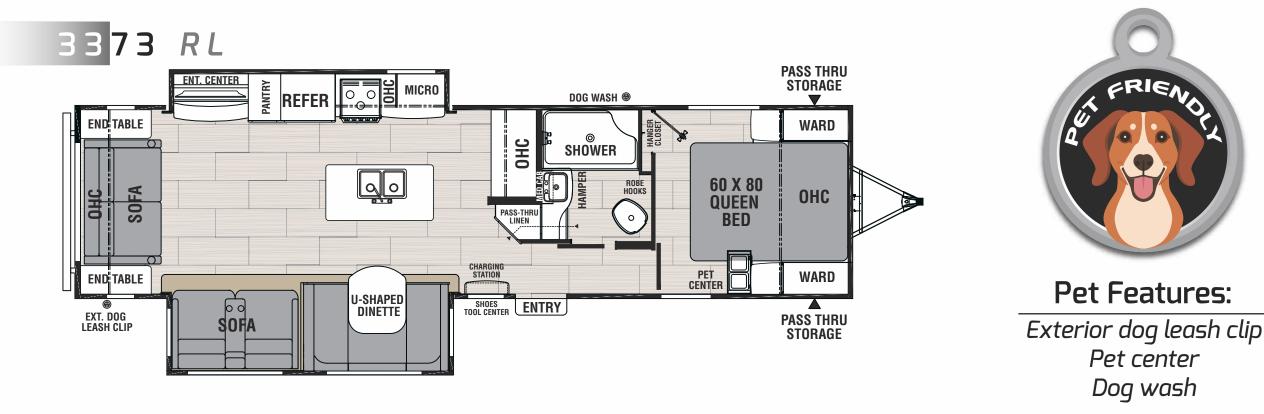

## CAMPING SIMPLIFIED

The ALL-NEW Northern Spirit travel trailer is the most user-friendly Ultra Lite on the market today! Northern Spirit is loaded with convenient features for the best camping experience possible.

## **Camping Simplified Model Naming**

First 2 numbers = Approximate box length Second 2 numbers = Approximate weight 2 Letters = Floor plan description

CAMP KITCHEN

STORAGE

All information contained in this poster is believed to be accurate at the time of publication. However, during the model year, it may be necessary to make revisions and Forest River, Inc., reserves the right to make all such changes without notice, including prices, colors, materials, equipment and specifications as well as the addition of new models and the discontinuance of models shown on this poster. Therefore, please consult with your Coachmen dealer and confirm the existence of any materials, design or specifications that are material to your purchase decision. ©2018 Northern Spirit by Coachmen RV, a Division of Forest River, Inc., a Berkshire Hathaway company. All rights reserved. 8/18