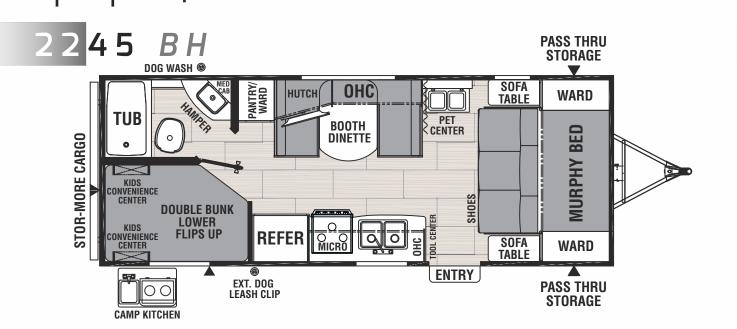

## **Camping Simplified Model Naming**

First 2 numbers = Approximate box length Second 2 numbers = Approximate weight 2 Letters = Floor plan description

CAMP KITCHEN

STORAGE

All information contained in this poster is believed to be accurate at the time of publication. However, during the model year, it may be necessary to make revisions and Forest River, Inc., reserves the right to make all such changes without notice, including prices, colors, materials, equipment and specifications as well as the addition of new models and the discontinuance of models shown on this poster. Therefore, please consult with your Coachmen dealer and confirm the existence of any materials, design or specifications that are material to your purchase decision. ©2018 Northern Spirit by Coachmen RV, a Division of Forest River, Inc., a Berkshire Hathaway company. All rights reserved. 8/18