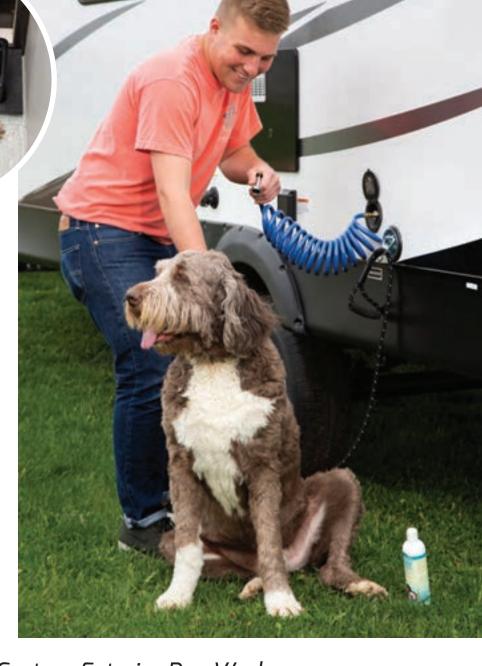

Setting the Standard for Convenience

60" x 80" Bed

**REST EASY** 

Pass-through Fishing Rod Storage

"Easy Up" Quick Connect Stabilizer Jack Bit, with Handy Motion Activated Light

Exterior Dog Leash Clip · Pet Center · Exterior Dog Wash