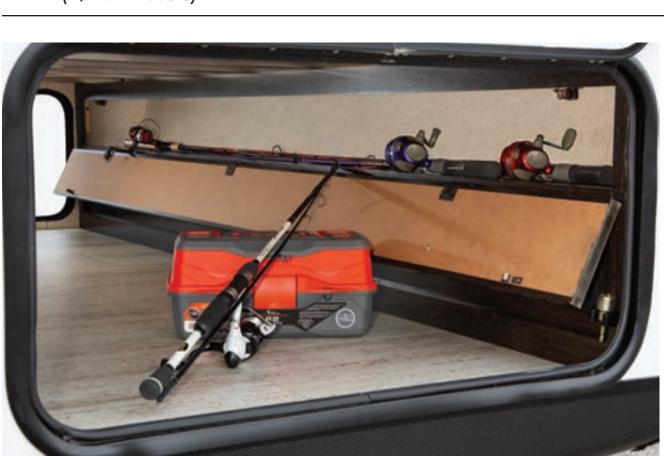

Setting the Standard for Convenience

60" x 80" Bed

**REST EASY** 

Pass-through Fishing Rod Storage

"Easy Up" Quick Connect Stabilizer Jack Bit, with Handy Motion Activated Light

Exterior Dog Leash Clip · Pet Center · Exterior Dog Wash