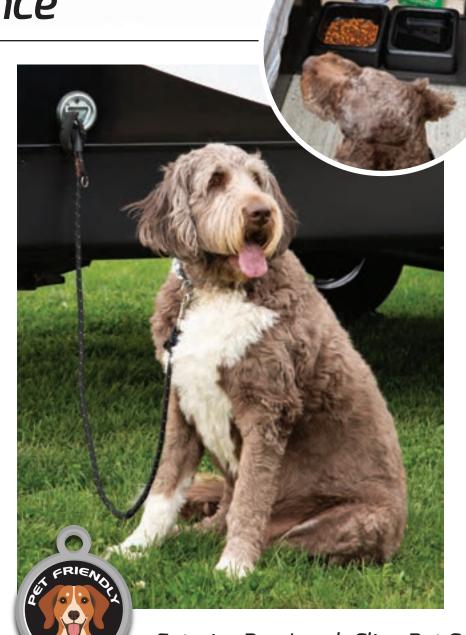

Setting the Standard for Convenience

60" x 80" Bed

**REST EASY** 

Pass-through Fishing Rod Storage

"Easy Up" Quick Connect Stabilizer Jack Bit, with Handy Motion Activated Light

Exterior Dog Leash Clip · Pet Center · Exterior Dog Wash