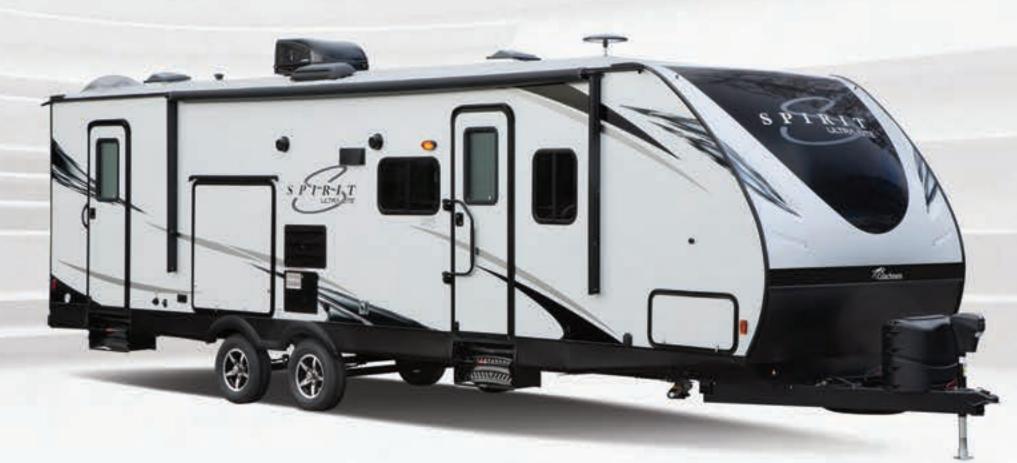

## SPIRITE

The ALL-NEW Spirit travel trailer is the most user-friendly Ultra Lite on the market today! Spirit is loaded with convenient features for the best camping experience possible.

CAMPING SIMPLIFIED