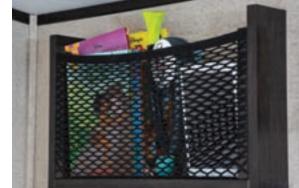

Setting the Standard for Convenience

60" x 80" Bed

**REST EASY** 

Pass-through Fishing Rod Storage

"Easy Up" Quick Connect Stabilizer Jack Bit, with Handy Motion Activated Light

Exterior Dog Leash Clip · Pet Center · Exterior Dog Wash