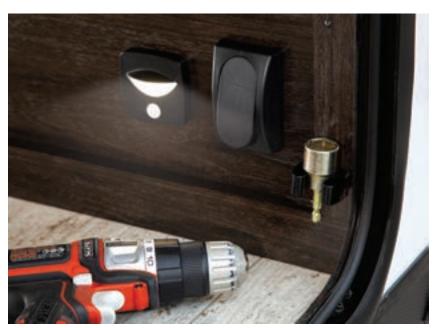

Setting the Standard for Convenience

60" x 80" Bed

**REST EASY** 

Pass-through Fishing Rod Storage

"Easy Up" Quick Connect Stabilizer Jack Bit, with Handy Motion Activated Light

Exterior Dog Leash Clip · Pet Center · Exterior Dog Wash

Lighted USB Ports

Laundry Hamper

Bottle Opener

Tool Center

"Twice Cool" Dual Air Conditioning Duct System

Motion Activated Floor Lights

Valuables Hutch (N/A all models)

Kids Convenience Center